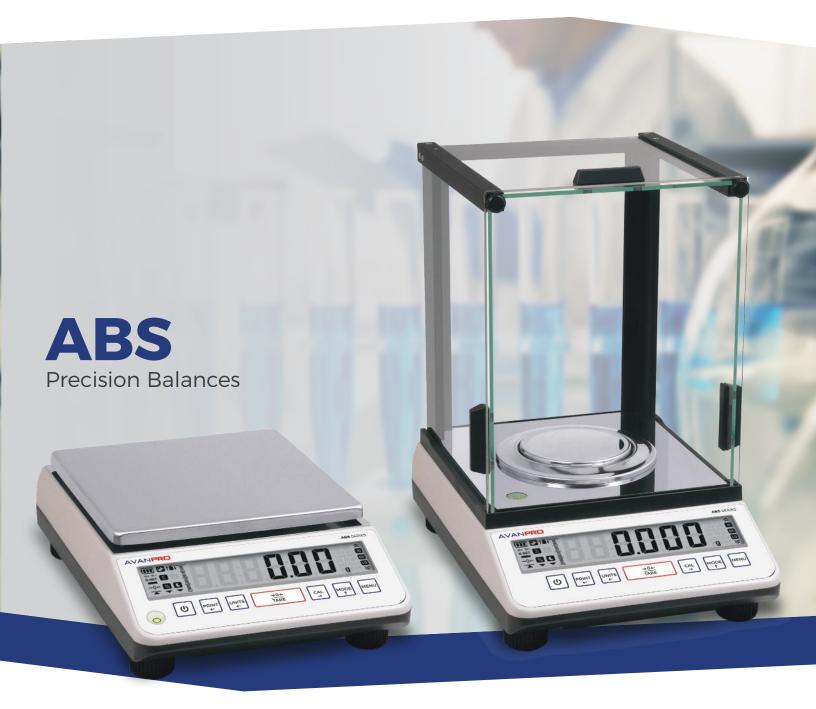

The **ABS** series of precision balances is ideal for laboratory use, thanks to multiple weighing units, compact design and high level of performance. They are suitable for use in research laboratories, educational facilities and field work, thanks to the internal rechargeable battery. The **ABS-523** is equipped with an ABS plastic housing and stainless steel weighing pan, for quick and esay cleaning

AVANPRO is the registered trademark of **AVAPRO, Corp**. Avanpro follows a policy of continuous innovation. Product designs and specifications are subject to change without notice.

Its large weighing pan, robust construction and internal rechargeable battery deliver a high degree of accuracy, independent of its location of use. 14 weighing units are available for multiple weighing procedures.