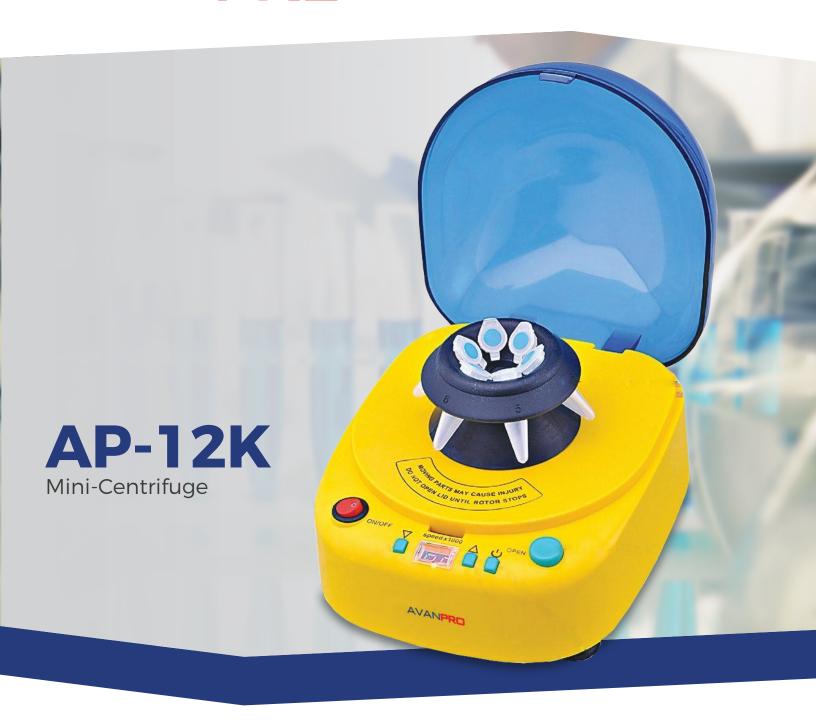

AVANPRO'S **AP-12K** mini-centrifuge is the ideal unit for small samples. Its compact design and powerful performance make it an excellent device for your laboratory needs. The **AP-12K** is equipped with an LED display, multi-speed settings, and includes 3 rotors.

## **TECHNICAL DATA**

| Speed                 | 1000 - 12000 RPM                          |
|-----------------------|-------------------------------------------|
| Max. RFC              | 6900 xg                                   |
| Rotor capacity        | - 1) 4 x 3ml/5ml                          |
|                       | - 2) 6 x 0.2ml/0.5ml/1.5ml/2ml            |
|                       | - 3) 2 x hematocrit 30mm/40mm             |
| Operating environment | 4° - 40° C / 41° - 104° F                 |
| Power supply          | 110-240V, 50/60 Hz                        |
| Dimensions            | 180 x 150 x 130 mm / 7.08" x 5.90" x 130" |
| Weight                | 1.1kg / 2.7lb                             |
| Warranty              | 1 Year                                    |