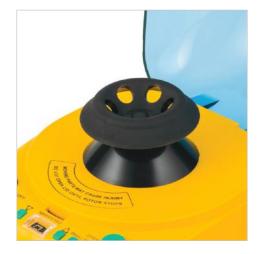

## **TECHNICAL DATA**

| Speed                 | 1000 - 12000 RPM                          |
|-----------------------|-------------------------------------------|
| Max. RFC              | 6900 xg                                   |
| Rotor capacity        | - 1) 4 x 3ml/5ml                          |
|                       | - 2) 6 x 0.2ml/0.5ml/1.5ml/2ml            |
|                       | - 3) 2 x hematocrit 30mm/40mm             |
| Operating environment | 4° - 40° C / 41° - 104° F                 |
| Power supply          | 110-240V, 50/60 Hz                        |
| Dimensions            | 180 x 150 x 130 mm / 7.08" x 5.90" x 130" |
| Weight                | 1.1kg / 2.7lb                             |
| Warranty              | 1 Year                                    |