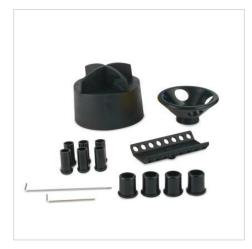

## **ACCESSORIES INCLUDED:**

- Rotor #1, 6 x 0.2/0.5/1.5/2ml
- Rotor #2, 2 x 8 x 0.2ml
- Rotor #3, 4 x 3ml/5ml
- 6 adapters 0.5ml
- 6 adapters 0.2ml
- Power adapter