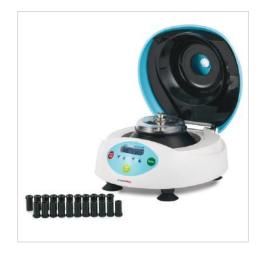

## **ACCESORIOS INCLUIDOS:**

- 12 adapters for 0.2ml 12 adapters for 0.5ml L-2106 Rotor

- Power cable