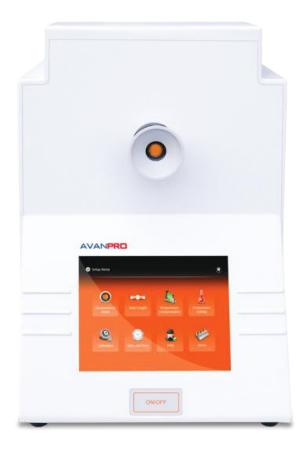

## **TECHNICAL DATA**

| MODES OF MEASUREMENT | Optical & specific rotation, concentration, and int. sugar scale |
|----------------------|------------------------------------------------------------------|
| MEASUREMENT RANGE    | ± 90°, ± 130° Z                                                  |
| ACCURACY             | ± 0.02°, ± 0.05° Z                                               |
| RESOLUTION           | 0.005°                                                           |
| WAVELENGTH           | 589 nm                                                           |
| LIGHT SOURCE         | LED, interference filter                                         |
| TEMPERATURE RANGE    | 0 to 100 °C                                                      |
| MEMORY               | Stores up to 100 sets of data                                    |
| TUBE                 | 100 / 200 mm                                                     |
| INTERFACE            | USB communication interface                                      |
| DISPLAY              | 5.6" touch-screen                                                |
| DIMENSIONS           | 550 x 300 x 220mm / 19.7" x 12" x 8.7" (L x W x H)               |
| WEIGHT               | 7.5kg / 16.5lb                                                   |
| POWER SUPPLY         | 110 / 240V, 50 / 60 Hz                                           |
| WARRANTY             | 1 year                                                           |

## **ADDITIONAL CHARACTERISTICS:**

- Equiped with a temperature sensor to automatically detect the sample temperature
- Auto-zero function
- Automatic temperature compensation
- 1-3 calibration points
- Stored data can be transfer to a PC by interface
- USB communication
- On-screen instructions to support with the fuctions of the polarimeter