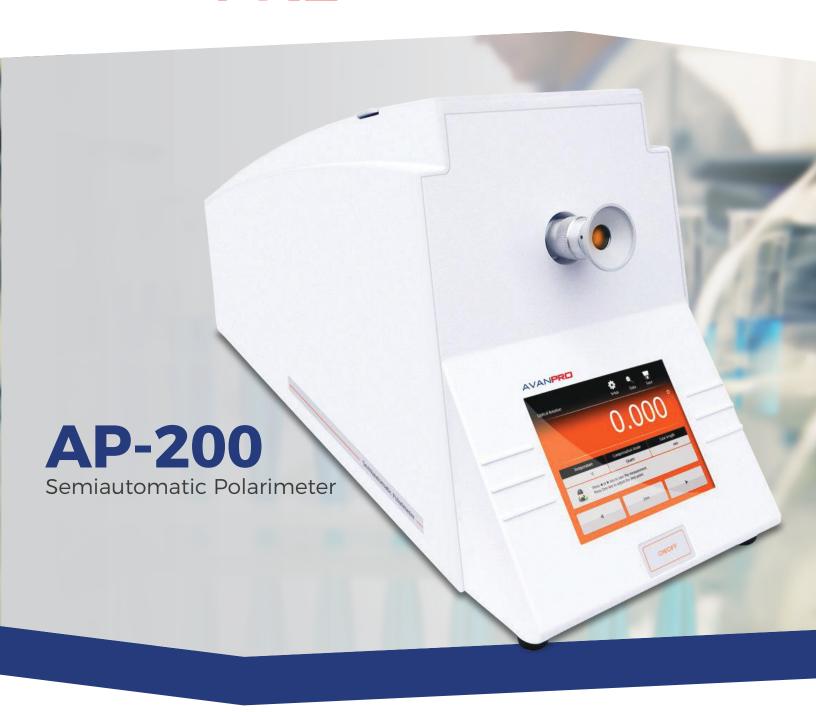

The **AP-200** semiautomatic polarimeter is the ideal device to determine the concentration of optically active substances, based on the principle of photoelectric balance. The **AP-200** can be used to calculate purity, concentration, and the percentage content of a substance by measuring the chemical composition of the solution. The **AP-200** is the ideal device for sugar analysis.

## **TECHNICAL DATA**

| MODES OF MEASUREMENT | Optical & specific rotation, concentration, and int. sugar scale |
|----------------------|------------------------------------------------------------------|
| MEASUREMENT RANGE    | ± 90°, ± 130° Z                                                  |
| ACCURACY             | ± 0.02°, ± 0.05° Z                                               |
| RESOLUTION           | 0.005°                                                           |
| WAVELENGTH           | 589 nm                                                           |
| LIGHT SOURCE         | LED, interference filter                                         |
| TEMPERATURE RANGE    | 0 to 100 °C                                                      |
| MEMORY               | Stores up to 100 sets of data                                    |
| TUBE                 | 100 / 200 mm                                                     |
| INTERFACE            | USB communication interface                                      |
| DISPLAY              | 5.6" touch-screen                                                |
| DIMENSIONS           | 550 x 300 x 220mm / 19.7" x 12" x 8.7" (L x W x H)               |
| WEIGHT               | 7.5kg / 16.5lb                                                   |
| POWER SUPPLY         | 110 / 240V, 50 / 60 Hz                                           |
| WARRANTY             | 1 year                                                           |