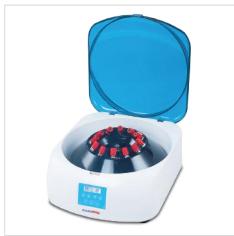

The AP-4K clinical centrifuge is ideal for clinical laboratories, blood banks, biochemistry, cell biology, and molecular biology. It can reach up to 4,000 revolutions per minute and includes multiple adapters for different capacities. The AP-4K is simple to operate and will notify the user after process completion. The maintenance free motor and simple operation make the AP-4K the ideal centrifuge.

## **ACCESSORIES INCLUDED:**

- 12 adapters for 1.5ml/2ml 12 adapters for 2ml/3ml/4ml 12 adapters for 5ml/6ml/7ml
- C-13000 fixed angle rotor for 12 tubes 10ml/15ml
- Power adapter