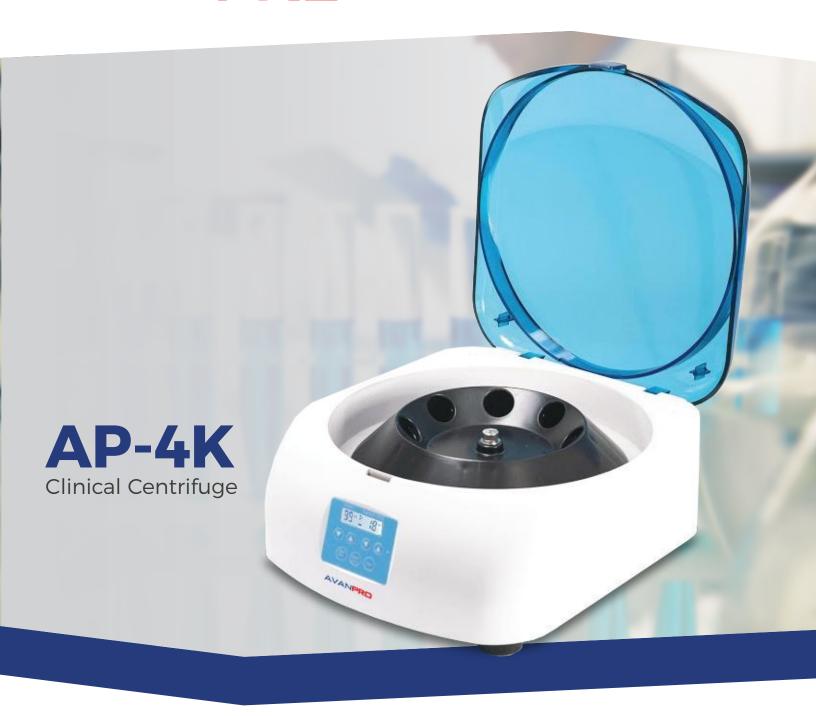

The AP-4K clinical centrifuge is ideal for clinical laboratories, blood banks, biochemistry, cell biology, and molecular biology. It can reach up to 4,000 revolutions per minute and includes multiple adapters for different capacities. The AP-4K is simple to operate and will notify the user after process completion. The maintenance free motor and simple operation make the AP-4K the ideal centrifuge.