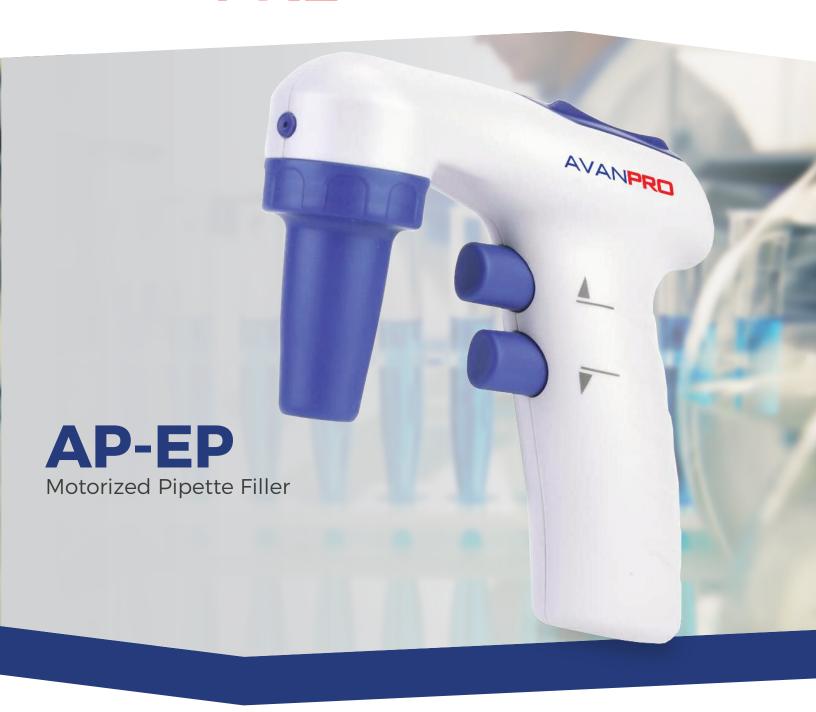

The **AP-EP** motorized pipet filler features a lightweight, ergonomic design allowing longer, fatigue-free pipetting. The **AP-EP** features a full volume range of 0.1 to 100mL with easy one-handed operation. The lithium-ion battery offers long run-time per charge without battery memory problems.

## **FEATURES**:

- Convenient for one-handed operation.
- Adjustable aspirating and dispensing speed
  High quality motor to assure the accuracy
  8 hours of continuous usage per charge

| Volume range          | 0.1-100ml                   |
|-----------------------|-----------------------------|
| Pipetting speed       | 50ml in ten seconds         |
| Operating Temperature | 0 - 50°C / 32-122°F         |
| Weight                | 190g /                      |
| Power requirements    | lithium battery 2.4V/700maH |