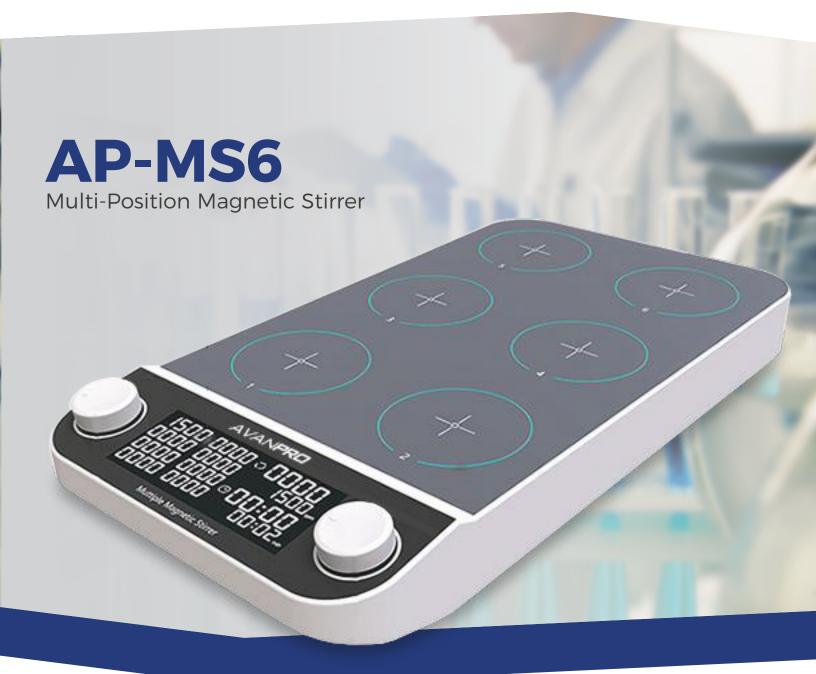

The **AP-MS6** is designed to guarantee excellent stirring performance for application with 6 positions working under identical conditions. The powerful brushless motors guarantee consistent speed in all positions, and sophisticated electronic control assure longevity and safety.

## **ADDITIONAL CHARACTERISTICS:**

- Simultaneous stirring
- Brushless motor ensures longevity and guarantees constant speed
- Can work synchronized and asynchronous
- Easy cleaning and maximum resistance
- Suitable for continuous work
- Easy to operate digital interface
- The integral timer allows programming of unsupervised operations

| Stirring positions    | 6                                    |
|-----------------------|--------------------------------------|
| RPM                   | 50 - 1500 rpm                        |
| Max. volume           | 6 x 500 ml beakers                   |
| Plate size            | 110mm                                |
| Rotation direction    | Clockwise                            |
| Motor type            | 6 Brushless motors                   |
| Display               | LCD display                          |
| Timer                 | From 1 min to 23 h : 59 min          |
| Operating environment | 5° - 40°C / 41° - 104°F              |
| Relative humidity     | 80%                                  |
| Power supply          | 110-240V, 50/60 Hz                   |
| Dimensions            | 415 x 225 x 65mm / 16.3" x 9" x 2.6" |
| Weight                | 4.7kg / 10.4lb                       |
| Warranty              | 1 Year                               |