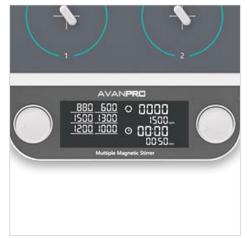

| Stirring positions    | 6                                    |
|-----------------------|--------------------------------------|
| RPM                   | 50 - 1500 rpm                        |
| Max. volume           | 6 x 500 ml beakers                   |
| Plate size            | 110mm                                |
| Rotation direction    | Clockwise                            |
| Motor type            | 6 Brushless motors                   |
| Display               | LCD display                          |
| Timer                 | From 1 min to 23 h : 59 min          |
| Operating environment | 5° - 40°C / 41° - 104°F              |
| Relative humidity     | 80%                                  |
| Power supply          | 110-240V, 50/60 Hz                   |
| Dimensions            | 415 x 225 x 65mm / 16.3" x 9" x 2.6" |
| Weight                | 4.7kg / 10.4lb                       |
| Warranty              | 1 Year                               |