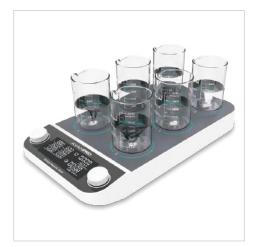

The **AP-MS6** is designed to guarantee excellent stirring performance for application with 6 positions working under identical conditions. The powerful brushless motors guarantee consistent speed in all positions, and sophisticated electronic control assure longevity and safety.

| Stirring positions    | 6                                    |
|-----------------------|--------------------------------------|
| RPM                   | 50 - 1500 rpm                        |
| Max. volume           | 6 x 500 ml beakers                   |
| Plate size            | 110mm                                |
| Rotation direction    | Clockwise                            |
| Motor type            | 6 Brushless motors                   |
| Display               | LCD display                          |
| Timer                 | From 1 min to 23 h : 59 min          |
| Operating environment | 5° - 40°C / 41° - 104°F              |
| Relative humidity     | 80%                                  |
| Power supply          | 110-240V, 50/60 Hz                   |
| Dimensions            | 415 x 225 x 65mm / 16.3" x 9" x 2.6" |
| Weight                | 4.7kg / 10.4lb                       |
| Warranty              | 1 Year                               |

## ACCESSORIES INCLUDED:

- Magnetic stirring bars
- Power adapter