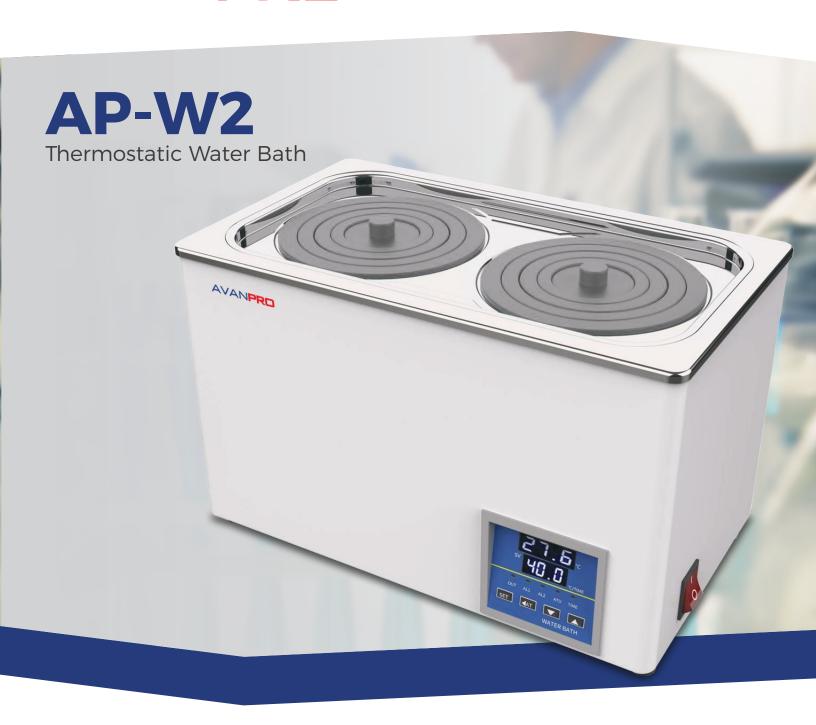

The **AP-W2** thermostatic water bath is a compact and easy to use device that offers a wide, digitally controlled temperature range. The built-in timer allows users to set the desired timeframe, and its robust construction will withstand the daily use of demanding laboratory environments.

## **SPECIFICATIONS:**

- Concave surface
- Molded technology tanks
- 304 stainless steel tank and cover

| Capacity                 | 6 Liters                              |
|--------------------------|---------------------------------------|
| Temperature range        | Room temperature to 100°C             |
| Temperature increments   | 0.1°C                                 |
| Inner wall material      | Stainless steel                       |
| Water Chamber dimensions | 350 x 150 x 140mm / 13,8" x 6" x 5.5" |
| Display                  | Dual for "PV" and "ST" temperatures   |
| Operating environment    | 15° a 35°C / 59° to 95°F              |
| Power                    | 600W                                  |
| Dimensions               | 390 x 200 x 220mm / 15.3" x 8" x 8.7" |
| Power supply             | 100 ~ 240 V AC, 50/60 Hz              |
| Weight                   | 4.5kg / 10lb                          |
| Warranty                 | 1 Year                                |