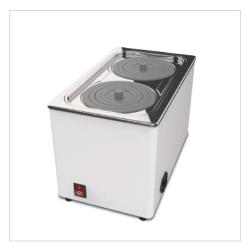

The **AP-W2** thermostatic water bath is a compact and easy to use device that offers a wide, digitally controlled temperature range. The built-in timer allows users to set the desired timeframe, and its robust construction will withstand the daily use of demanding laboratory environments.

## **SPECIFICATIONS:**

- Concave surface
- Molded technology tanks
- 304 stainless steel tank and cover

| Capacity                 | 6 Liters                              |
|--------------------------|---------------------------------------|
| Temperature range        | Room temperature to 100°C             |
| Temperature increments   | 0.1°C                                 |
| Inner wall material      | Stainless steel                       |
| Water Chamber dimensions | 350 x 150 x 140mm / 13,8" x 6" x 5.5" |
| Display                  | Dual for "PV" and "ST" temperatures   |
| Operating environment    | 15° a 35°C / 59° to 95°F              |
| Power                    | 600W                                  |
| Dimensions               | 390 x 200 x 220mm / 15.3" x 8" x 8.7" |
| Power supply             | 100 ~ 240 V AC, 50/60 Hz              |
| Weight                   | 4.5kg / 10lb                          |
| Warranty                 | 1 Year                                |