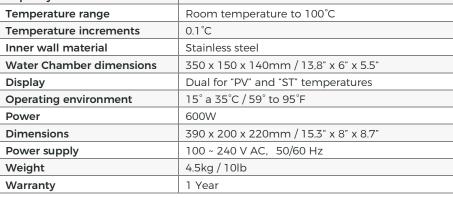

## **SPECIFICATIONS:**

- Concave surface
- Molded technology tanks
- 304 stainless steel tank and cover

| Capacity                 | 6 Liters                              |
|--------------------------|---------------------------------------|
| Temperature range        | Room temperature to 100°C             |
| Temperature increments   | 0.1°C                                 |
| Inner wall material      | Stainless steel                       |
| Water Chamber dimensions | 350 x 150 x 140mm / 13,8" x 6" x 5.5" |
| Display                  | Dual for "PV" and "ST" temperatures   |
| Operating environment    | 15° a 35°C / 59° to 95°F              |
| Power                    | 600W                                  |
| Dimensions               | 390 x 200 x 220mm / 15.3" x 8" x 8.7" |
| Power supply             | 100 ~ 240 V AC, 50/60 Hz              |
| Weight                   | 4.5kg / 10lb                          |
| Warranty                 | 1 Year                                |