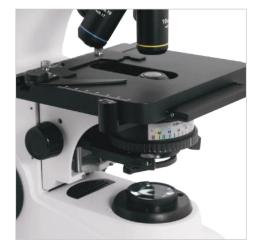

## BBM-06 Binocular Microscope

Height adjustment of the fully equipped mechanical stage is carried out using the coarse and fine focusing knobs on both sides of the unit. Its ergonomically designed coaxial drive, enables the user to work freely with the samples. A protective dust cover, eye cups, as well as the user manual are included with the microscope.