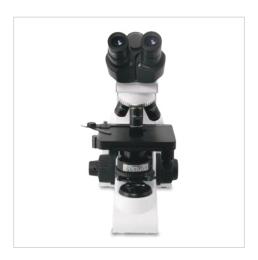

## BBM-06 Binocular Microscope

Height adjustment of the fully equipped mechanical stage is carried out using the coarse and fine focusing knobs on both sides of the unit. Its ergonomically designed coaxial drive, enables the user to work freely with the samples. A protective dust cover, eye cups, as well as the user manual are included with the microscope.

## **TECHNICAL DATA**

| Eyepieces    | WF 10 X/20 mm                                             |
|--------------|-----------------------------------------------------------|
| Head         | Binocular Siedentopf, 360° full rotation. Interpupillary  |
|              | distance adjustment                                       |
| Nosepiece    | Quadruple, with anti-slip grip                            |
| Objectives   | Achromatic 4X, 10X, 40X, 100X (S) (oil), including color- |
|              | rings for quick identification                            |
| Stage        | 150 x 132 mm double layer stage. Coaxial coarse and fine  |
|              | focusing, clamp and height adjustment                     |
| Condenser    | Abbe A.N. 1.25                                            |
| Diaphragm    | Iris type with filter holder                              |
| Focus        | Coarse and fine, anti-slip, tension adjustment knobs      |
| Illumination | Kohler LED, with intensity adjustment and field           |
|              | diaphragm                                                 |
| Dimensions   | 195 x 278 x 401mm / 7.7" x 11" x 15.8"                    |
| Power supply | 110/240V, 50/60 Hz, 3x AA rechargeable batteries          |
|              | (included)                                                |
| Weight       | 6.7kg / 14.8lb                                            |
| Warranty     | 7 Year                                                    |