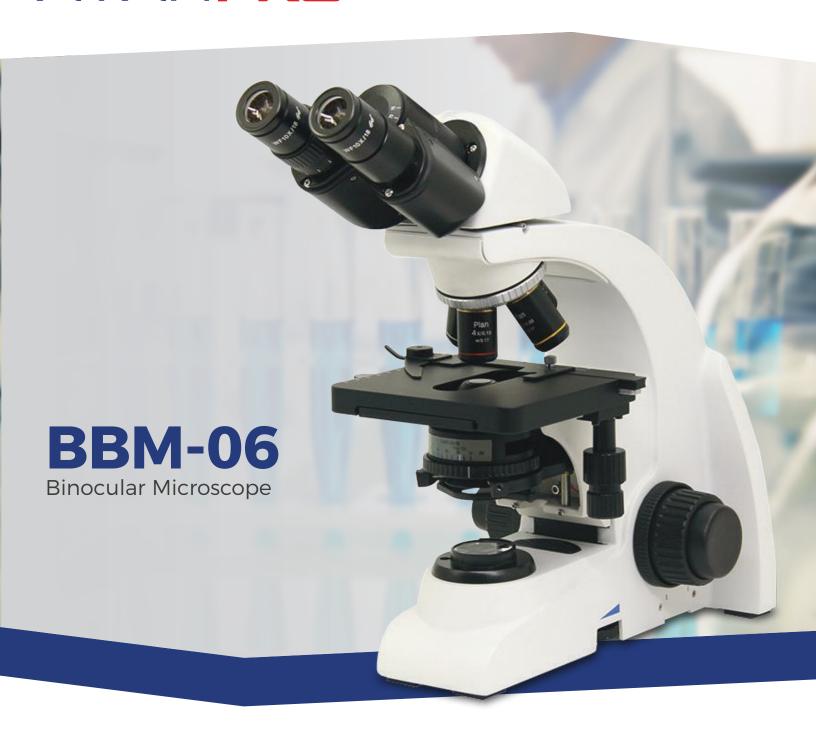

## BBM-06 Binocular Microscope

Height adjustment of the fully equipped mechanical stage is carried out using the coarse and fine focusing knobs on both sides of the unit. Its ergonomically designed coaxial drive, enables the user to work freely with the samples. A protective dust cover, eye cups, as well as the user manual are included with the microscope.