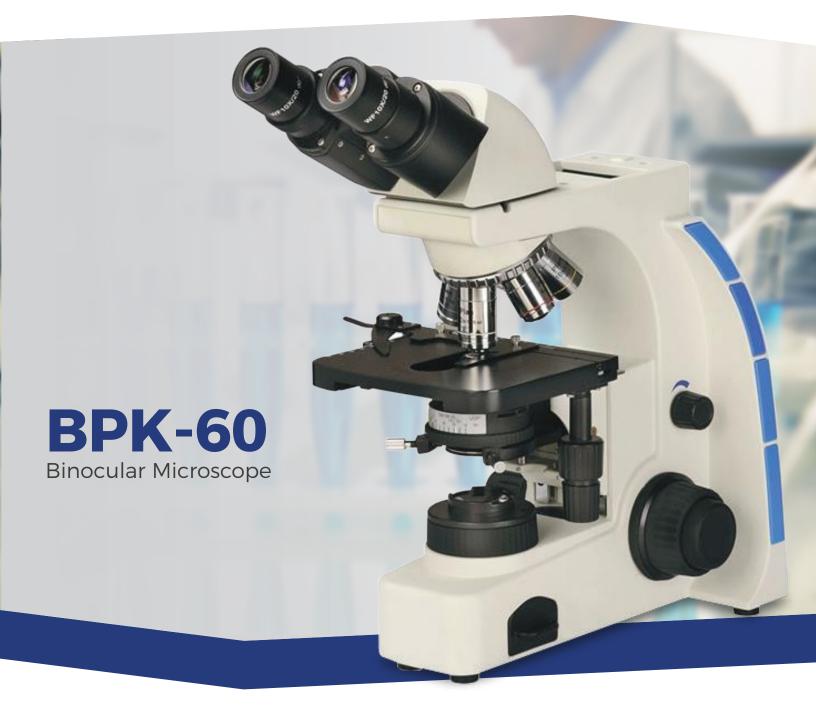

## AVANPRO

The **BPK-60** phase contrast microscope is the ideal model for the observation of samples, without the need of using stains, which can harm the structure. Ideal for the observation of living cells, blood analysis, quantification of microorganisms and much more. The **BPK-60** is applicable in biological areas such as physiology, pathology, pharmacology, and medicine. Its high-end optical components and highly efficient LED illumination make it the ideal unit for demanding laboratories.

## **TECHNICAL DATA**

|              | 1                                                             |
|--------------|---------------------------------------------------------------|
| Eyepieces    | WF 10 X/20 mm, equipped with a diopter adjustment             |
|              | ring                                                          |
| Head         | Binocular Siedentopf, 360° full rotation. Interpupillary      |
|              | distance adjustment                                           |
| Nosepiece    | Quadruple, with anti-slip grip                                |
| Objectives   | Achromatic 4X, 10X, 40X (s), 100X (S) (oil), including color- |
|              | rings for quick identification                                |
| Stage        | 160 x 140 mm double layer stage. Coaxial coarse and fine      |
|              | focusing                                                      |
| Condenser    | Abbe A.N. 1.25                                                |
| Diaphragm    | Iris type with filter holder                                  |
| Focus        | Coarse and fine, anti-slip, tension adjustment knobs          |
| Illumination | 3W Kohler LED, with intensity adjustment                      |
| Dimensions   | 260 x 160 x 420mm / 10.2" x 6.3" x 16.5"                      |
| Power supply | 110/240V, 50/60 Hz power adapter                              |
| Weight       | 5.5kg / 12.2lb                                                |
| Warranty     | 7 Year                                                        |