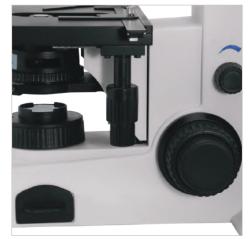

AVANPRO is the registered trademark of **AVAPRO, Corp**. Avanpro follows a policy of continuous innovation. Product designs and specifications are subject to change without notice.

Height adjustment of the fully equipped mechanical stage is carried out using the coarse and fine focusing knobs on both sides of the unit. Its ergonomically designed coaxial drive, enables the user to work freely with the samples. A protective dust cover, eye cups, as well as the user manual are included with the microscope

## **TECHNICAL DATA**

|              | 1                                                             |
|--------------|---------------------------------------------------------------|
| Eyepieces    | WF 10 X/20 mm, equipped with a diopter adjustment             |
|              | ring                                                          |
| Head         | Binocular Siedentopf, 360° full rotation. Interpupillary      |
|              | distance adjustment                                           |
| Nosepiece    | Quadruple, with anti-slip grip                                |
| Objectives   | Achromatic 4X, 10X, 40X (s), 100X (S) (oil), including color- |
|              | rings for quick identification                                |
| Stage        | 160 x 140 mm double layer stage. Coaxial coarse and fine      |
|              | focusing                                                      |
| Condenser    | Abbe A.N. 1.25                                                |
| Diaphragm    | Iris type with filter holder                                  |
| Focus        | Coarse and fine, anti-slip, tension adjustment knobs          |
| Illumination | 3W Kohler LED, with intensity adjustment                      |
| Dimensions   | 260 x 160 x 420mm / 10.2" x 6.3" x 16.5"                      |
| Power supply | 110/240V, 50/60 Hz power adapter                              |
| Weight       | 5.5kg / 12.2lb                                                |
| Warranty     | 7 Year                                                        |