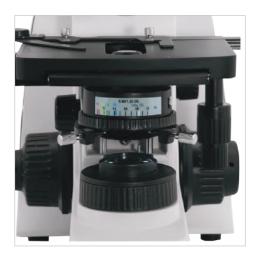

## **TECHNICAL DATA**

|              | 1                                                             |
|--------------|---------------------------------------------------------------|
| Eyepieces    | WF 10 X/20 mm, equipped with a diopter adjustment             |
|              | ring                                                          |
| Head         | Binocular Siedentopf, 360° full rotation. Interpupillary      |
|              | distance adjustment                                           |
| Nosepiece    | Quadruple, with anti-slip grip                                |
| Objectives   | Achromatic 4X, 10X, 40X (s), 100X (S) (oil), including color- |
|              | rings for quick identification                                |
| Stage        | 160 x 140 mm double layer stage. Coaxial coarse and fine      |
|              | focusing                                                      |
| Condenser    | Abbe A.N. 1.25                                                |
| Diaphragm    | Iris type with filter holder                                  |
| Focus        | Coarse and fine, anti-slip, tension adjustment knobs          |
| Illumination | 3W Kohler LED, with intensity adjustment                      |
| Dimensions   | 260 x 160 x 420mm / 10.2" x 6.3" x 16.5"                      |
| Power supply | 110/240V, 50/60 Hz power adapter                              |
| Weight       | 5.5kg / 12.2lb                                                |
| Warranty     | 7 Year                                                        |