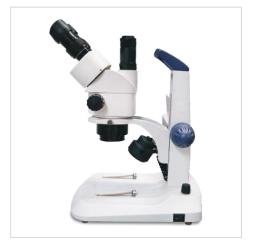

## **TECHNICAL DATA**

| Eyepieces    | WF 10 X/20 mm, equipped with a diopter adjustment          |
|--------------|------------------------------------------------------------|
| Lyepieces    |                                                            |
|              | ring                                                       |
| Head         | Binocular, 60° inclined. Interpupillary distance           |
|              | adjustment                                                 |
| Objectives   | variable magnifications of 0.7X, 0.8X, 0.9X, 1X, 1.5X, 2X, |
|              | 2.5X and 3X (from 7 to 30 total increases)                 |
| Stage        | Interchangeable between translucent white, double side     |
|              | white/black and stage clips                                |
| Focus        | Coarse and fine, anti-slip, tension adjustment knobs       |
| Illumination | Transmitted and incident LED light with independent        |
|              | intensity control                                          |
| Dimensions   | 200 x 340 x 275mm / 8" x 13.4" x 11"                       |
| Power supply | 110/240V, 50/60 Hz, power adapter                          |
| Weight       | 5kg / 11lb                                                 |
| Warranty     | 7 Year                                                     |