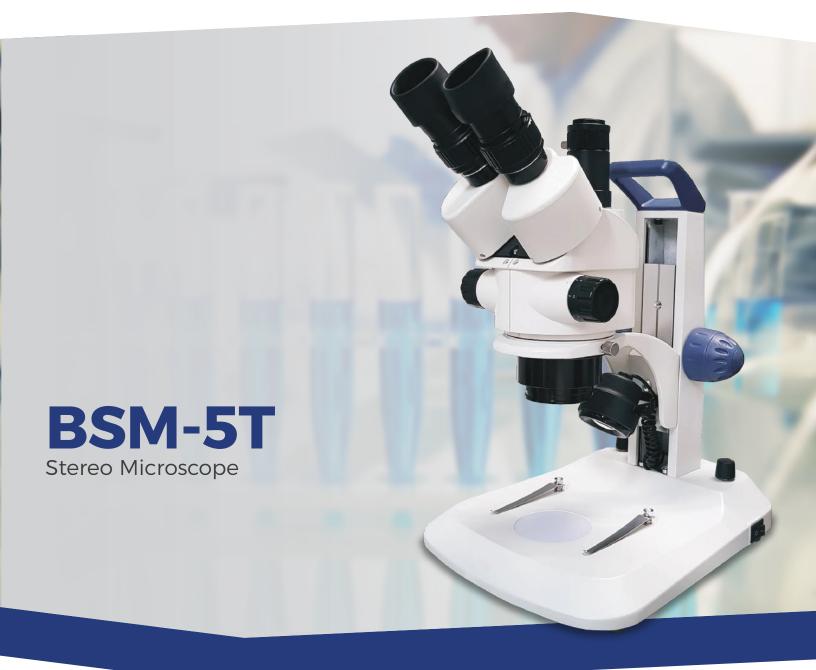

## **AVANPRO**

The **BSM-5T** stereo zoom microscope series will impress you with its excellent optical characteristics, easy operation and its integrated LED illumination unit. The **BSM-5T** is ideal for industrial use, higher education, and medical research. Its zoom system makes it a versatile device for production procedures and quality control. The Greenough design offers a large working area as well as a precise adjustment mechanism.

## **TECHNICAL DATA**

| Eyepieces    | WF 10 X/20 mm, equipped with a diopter adjustment          |
|--------------|------------------------------------------------------------|
| Lyepieces    |                                                            |
|              | ring                                                       |
| Head         | Binocular, 60° inclined. Interpupillary distance           |
|              | adjustment                                                 |
| Objectives   | variable magnifications of 0.7X, 0.8X, 0.9X, 1X, 1.5X, 2X, |
|              | 2.5X and 3X (from 7 to 30 total increases)                 |
| Stage        | Interchangeable between translucent white, double side     |
|              | white/black and stage clips                                |
| Focus        | Coarse and fine, anti-slip, tension adjustment knobs       |
| Illumination | Transmitted and incident LED light with independent        |
|              | intensity control                                          |
| Dimensions   | 200 x 340 x 275mm / 8" x 13.4" x 11"                       |
| Power supply | 110/240V, 50/60 Hz, power adapter                          |
| Weight       | 5kg / 11lb                                                 |
| Warranty     | 7 Year                                                     |