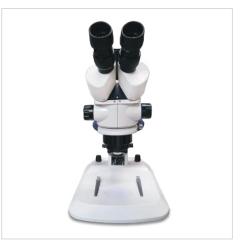

## **TECHNICAL DATA**

| Eyepieces    | WF 10 X/20 mm, equipped with a diopter adjustment          |
|--------------|------------------------------------------------------------|
| Lyepieces    |                                                            |
|              | ring                                                       |
| Head         | Binocular, 60° inclined. Interpupillary distance           |
|              | adjustment                                                 |
| Objectives   | variable magnifications of 0.7X, 0.8X, 0.9X, 1X, 1.5X, 2X, |
|              | 2.5X and 3X (from 7 to 30 total increases)                 |
| Stage        | Interchangeable between translucent white, double side     |
|              | white/black and stage clips                                |
| Focus        | Coarse and fine, anti-slip, tension adjustment knobs       |
| Illumination | Transmitted and incident LED light with independent        |
|              | intensity control                                          |
| Dimensions   | 200 x 340 x 275mm / 8" x 13.4" x 11"                       |
| Power supply | 110/240V, 50/60 Hz, power adapter                          |
| Weight       | 5kg / 11lb                                                 |
| Warranty     | 7 Year                                                     |