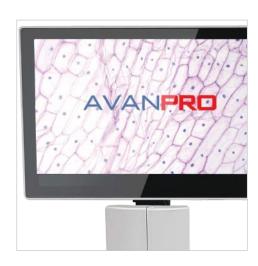

## **TECHNICAL DATA**

| Head         | Equipped with a 9.7" tablet (2592x1944 pixels),           |
|--------------|-----------------------------------------------------------|
|              | integrated 5.0MP digital camera, SD card slot, USB, mini- |
|              | USB and HDMI ports                                        |
| Objectives   | Multiple magnifications zoom system 0.75X, 1X, 2X, 3X,    |
|              | 4X and 4.5X from 7.5 to 45 total increases                |
| Stand        | Stative, robust and reinforced with epoxy paint finish    |
| Focus        | Coarse and fine, anti-slip, tension adjustment knobs      |
| Illumination | LED, with intensity adjustment                            |
| Dimensions   | 320 x 260 x 483mm / 12.6" x 10.2" x 19"                   |
| Power supply | 110/240V, 50/60 Hz, power adapter                         |
| Weight       | 10kg / 22lb                                               |
| Warranty     | 7 Year                                                    |