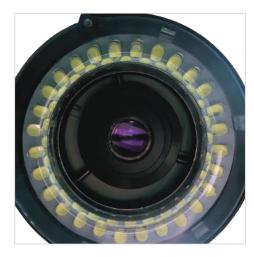

The **DSM-50** video microscope was developed to optimize digital stereo microscopy. Its large work surface and 10" tablet, enables direct and uncomplicated presentation of your samples. The **DSM-50** is equipped with an LED illumination ring that guarantees optimal lighting. It is ideal for observation analysis and documentation in the industrial sector. The excellent optics allow a consistently sharp image guidance within the entire zoom spectrum.

## **TECHNICAL DATA**

| Head         | Equipped with a 9.7" tablet (2592x1944 pixels),           |
|--------------|-----------------------------------------------------------|
|              | integrated 5.0MP digital camera, SD card slot, USB, mini- |
|              | USB and HDMI ports                                        |
| Objectives   | Multiple magnifications zoom system 0.75X, 1X, 2X, 3X,    |
|              | 4X and 4.5X from 7.5 to 45 total increases                |
| Stand        | Stative, robust and reinforced with epoxy paint finish    |
| Focus        | Coarse and fine, anti-slip, tension adjustment knobs      |
| Illumination | LED, with intensity adjustment                            |
| Dimensions   | 320 x 260 x 483mm / 12.6" x 10.2" x 19"                   |
| Power supply | 110/240V, 50/60 Hz, power adapter                         |
| Weight       | 10kg / 22lb                                               |
| Warranty     | 7 Year                                                    |