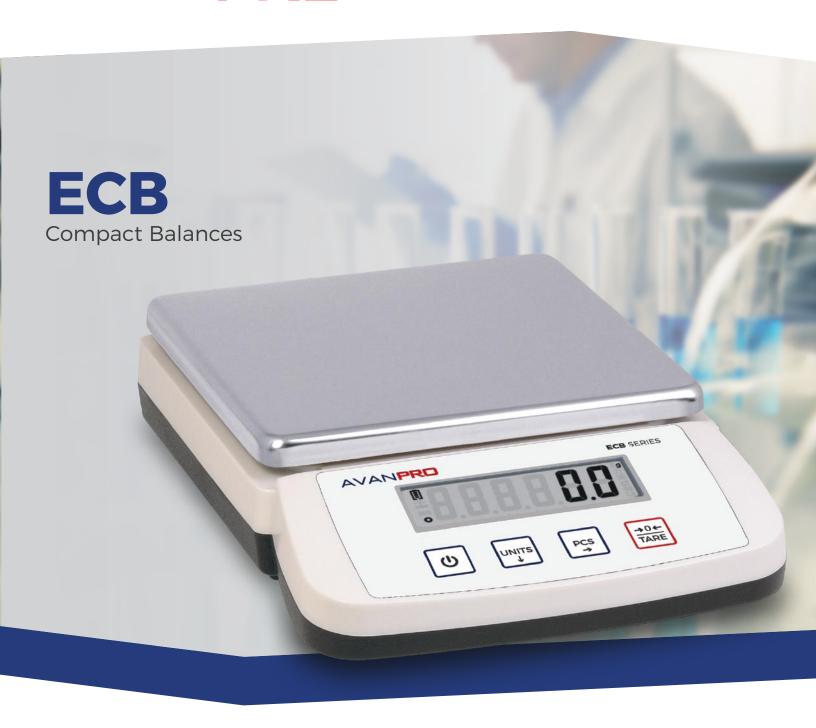

The **ECB** series of compact balances is ideal for small tasks in science classrooms, for weighing compounds or small animals. The compact design and battery operation allow for easy transportation and field use. The **ECB** series is equipped with a robust ABS housing and 304 grade stainless steel weighing pan for quick and esay cleaning, between weighing procedures.

AVANPRO is the registered trademark of **AVAPRO, Corp**. Avanpro follows a policy of continuous innovation. Product designs and specifications are subject to change without notice.

Its large weighing pan, robust construction and battery operation deliver a high degree of accuracy, independent of its location of use. Multiple weighing units are available, as well as a piece counting feature.

## **TECHNICAL DATA**

| MODEL                 | ECB-1201                            | ECB-2201 | ECB-5200 |
|-----------------------|-------------------------------------|----------|----------|
| Capacity              | 1200g                               | 2200g    | 5200g    |
| Readability           | 0.1g                                |          | 1g       |
| Repeatability         | ±0.1g                               |          | ±lg      |
| Linearity             | ±0.1g                               |          | ±1g      |
| Weighing units        | g, kg, oz, ozt, ct, lb              |          |          |
| Calibration           | External                            |          |          |
| Pan size              | 160 X 160mm / 6.3" x 6.3"           |          |          |
| Stabilization time    | <u>≤</u> 2s                         |          |          |
| Display digit height  | 15mm / 0.8"                         |          |          |
| Housing               | ABS plastic                         |          |          |
| Operating environment | 15° a 35°C / 59° to 95°F            |          |          |
| Power supply          | 100 - 240V Battery use              |          |          |
| Total dimensions      | 235 X 163 X 50mm / 9.3" x 6.4" x 2" |          |          |
| Net weight            | 0.9kg / 2lb                         |          |          |
| Warranty              | 1 Year                              |          |          |