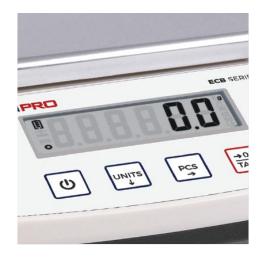

The **ECB** series of compact balances is ideal for small tasks in science classrooms, for weighing compounds or small animals. The compact design and battery operation allow for easy transportation and field use. The **ECB** series is equipped with a robust ABS housing and 304 grade stainless steel weighing pan for quick and esay cleaning, between weighing procedures.

AVANPRO is the registered trademark of **AVAPRO, Corp**. Avanpro follows a policy of continuous innovation. Product designs and specifications are subject to change without notice.

Its large weighing pan, robust construction and battery operation deliver a high degree of accuracy, independent of its location of use. Multiple weighing units are available, as well as a piece counting feature.

## **TECHNICAL DATA**

| MODEL                 | ECB-1201                            | ECB-2201 | ECB-5200 |
|-----------------------|-------------------------------------|----------|----------|
| Capacity              | 1200g                               | 2200g    | 5200g    |
| Readability           | 0.1g                                |          | 1g       |
| Repeatability         | ±0.1g                               |          | ±lg      |
| Linearity             | ±0.1g                               |          | ±1g      |
| Weighing units        | g, kg, oz, ozt, ct, lb              |          |          |
| Calibration           | External                            |          |          |
| Pan size              | 160 X 160mm / 6.3" x 6.3"           |          |          |
| Stabilization time    | <u>≤</u> 2s                         |          |          |
| Display digit height  | 15mm / 0.8"                         |          |          |
| Housing               | ABS plastic                         |          |          |
| Operating environment | 15° a 35°C / 59° to 95°F            |          |          |
| Power supply          | 100 - 240V Battery use              |          |          |
| Total dimensions      | 235 X 163 X 50mm / 9.3" x 6.4" x 2" |          |          |
| Net weight            | 0.9kg / 2lb                         |          |          |
| Warranty              | 1 Year                              |          |          |