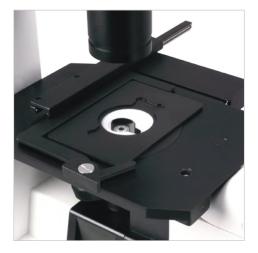

## Binocular Inverted Microscope

Adjustment of the fully equipped mechanical stage is carried out using the coarse and fine focusing knobs on both sides of the unit. Its ergonomically designed coaxial drive, enables the user to work freely with the samples. A protective dust cover, eye cups, as well as the user manual are included with the microscope

## **TECHNICAL DATA**

| Eyepieces    | WF 10 X/20 mm, equipped with a diopter adjustment        |
|--------------|----------------------------------------------------------|
|              | ring                                                     |
| Head         | Binocular Siedentopf, 45° inclination. Interpupillary    |
|              | distance adjustment                                      |
| Nosepiece    | Quadruple, with anti-slip grip                           |
| Objectives   | Plan achromatic 4X, 10X PH, L20X PH, L40X (oil),         |
|              | including color-rings for quick identification. Infinity |
|              | correction optics                                        |
| Stage        | 242 x 172 mm (WxD) double layer stage. Coaxial coarse    |
|              | and fine focusing, clamp and height adjustment           |
| Condenser    | Abbe, A.N. 0.3                                           |
| Diaphragm    | Iris type with filter holder                             |
| Focus        | Coarse and fine, anti-slip, tension adjustment knobs     |
| Illumination | Epi-halogen 12V/30W, with intensity adjustment           |
| Dimensions   | 195 x 559 x 345 mm / 7.7" x 22" x 13.6"                  |
| Power supply | 110/240V, 50/60 Hz, power adapter                        |
| Weight       | 11kg / 24.3lb                                            |
| Warranty     | 7 Year                                                   |