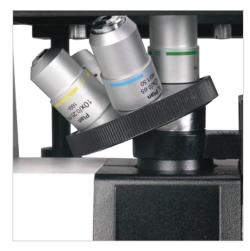

## **TECHNICAL DATA**

| Eyepieces    | WF 10 X/20 mm, equipped with a diopter adjustment        |
|--------------|----------------------------------------------------------|
|              | ring                                                     |
| Head         | Binocular Siedentopf, 45° inclination. Interpupillary    |
|              | distance adjustment                                      |
| Nosepiece    | Quadruple, with anti-slip grip                           |
| Objectives   | Plan achromatic 4X, 10X PH, L20X PH, L40X (oil),         |
|              | including color-rings for quick identification. Infinity |
|              | correction optics                                        |
| Stage        | 242 x 172 mm (WxD) double layer stage. Coaxial coarse    |
|              | and fine focusing, clamp and height adjustment           |
| Condenser    | Abbe, A.N. 0.3                                           |
| Diaphragm    | Iris type with filter holder                             |
| Focus        | Coarse and fine, anti-slip, tension adjustment knobs     |
| Illumination | Epi-halogen 12V/30W, with intensity adjustment           |
| Dimensions   | 195 x 559 x 345 mm / 7.7" x 22" x 13.6"                  |
| Power supply | 110/240V, 50/60 Hz, power adapter                        |
| Weight       | 11kg / 24.3lb                                            |
| Warranty     | 7 Year                                                   |