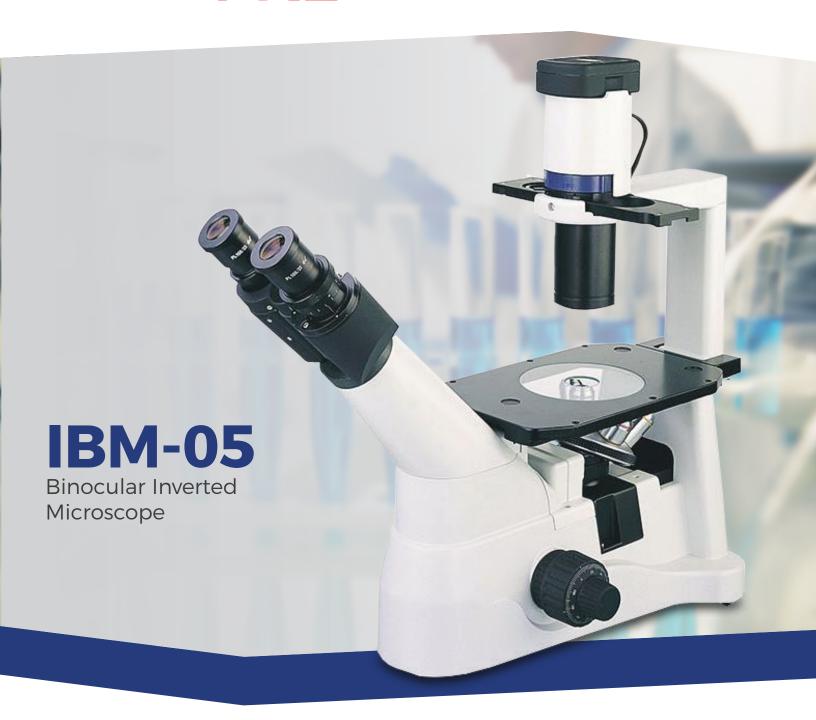

## **IBM-05**

## Binocular Inverted Microscope

Adjustment of the fully equipped mechanical stage is carried out using the coarse and fine focusing knobs on both sides of the unit. Its ergonomically designed coaxial drive, enables the user to work freely with the samples. A protective dust cover, eye cups, as well as the user manual are included with the microscope

## **TECHNICAL DATA**

| Eyepieces    | WF 10 X/20 mm, equipped with a diopter adjustment        |
|--------------|----------------------------------------------------------|
|              | ring                                                     |
| Head         | Binocular Siedentopf, 45° inclination. Interpupillary    |
|              | distance adjustment                                      |
| Nosepiece    | Quadruple, with anti-slip grip                           |
| Objectives   | Plan achromatic 4X, 10X PH, L20X PH, L40X (oil),         |
|              | including color-rings for quick identification. Infinity |
|              | correction optics                                        |
| Stage        | 242 x 172 mm (WxD) double layer stage. Coaxial coarse    |
|              | and fine focusing, clamp and height adjustment           |
| Condenser    | Abbe, A.N. 0.3                                           |
| Diaphragm    | Iris type with filter holder                             |
| Focus        | Coarse and fine, anti-slip, tension adjustment knobs     |
| Illumination | Epi-halogen 12V/30W, with intensity adjustment           |
| Dimensions   | 195 x 559 x 345 mm / 7.7" x 22" x 13.6"                  |
| Power supply | 110/240V, 50/60 Hz, power adapter                        |
| Weight       | 11kg / 24.3lb                                            |
| Warranty     | 7 Year                                                   |