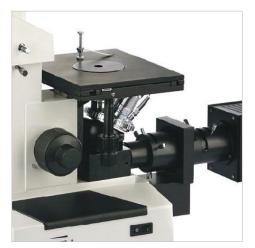

## Invested Metallurgical Microscope

Adjustment of the fully equipped mechanical stage is carried out using the coarse and fine focusing knobs on both sides of the unit. Its ergonomically designed coaxial drive, enables the user to work freely with the samples. A protective dust cover, eye cups, as well as the user manual are included with the microscope

## **TECHNICAL DATA**

| Eyepieces    | WF 10 X/18 mm, equipped with a diopter adjustment     |
|--------------|-------------------------------------------------------|
|              | ring                                                  |
| Head         | Binocular Siedentopf, 45° inclination. Interpupillary |
|              | distance adjustment                                   |
| Nosepiece    | Quadruple, with anti-slip grip                        |
| Objectives   | Metallurgic plan achromatic, long distance optics.    |
|              | Metallic finish,                                      |
|              | including color-rings for quick identification.       |
|              | - 10X / N.A. 0.25                                     |
|              | - 20X / N.A. 0.40                                     |
|              | - 40X / N.A. 0.60                                     |
|              | - 100X / N.A. 1.25 (oil)                              |
| Stage        | 180 X 150 mm double layer stage. Coaxial coarse and   |
|              | fine focusing, clamp and height adjustment            |
| Condenser    | Abbe A.N. 1.25                                        |
| Diaphragm    | Iris type with filter holder                          |
| Focus        | Coarse and fine, anti-slip, tension adjustment knobs  |
| Illumination | 6V 20W halogen, with intensity adjustment             |
| Dimensions   | 195 x 559 x 345 mm / 7.7" x 22" x 13.6"               |
| Power supply | 110-240 V, 50/60 Hz                                   |
| Weight       | 11kg / 24.3lb                                         |
| Warranty     | 7 Year                                                |