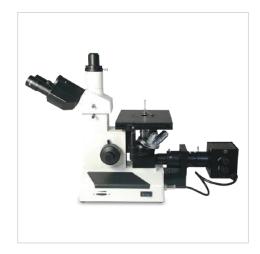

AVANPRO's **IBM-10T** inverted metallurgical microscope is ideal for use in quality control and production in industrial procedures. It can be used for the observation and measurement of metal surfaces, crystals, circuits, powders and non-translucent materials. It's compact design and high quality finishes make the **IBM-10T** the ideal microscope for demanding laboratory procedures.

## Invested Metallurgical Microscope

Adjustment of the fully equipped mechanical stage is carried out using the coarse and fine focusing knobs on both sides of the unit. Its ergonomically designed coaxial drive, enables the user to work freely with the samples. A protective dust cover, eye cups, as well as the user manual are included with the microscope