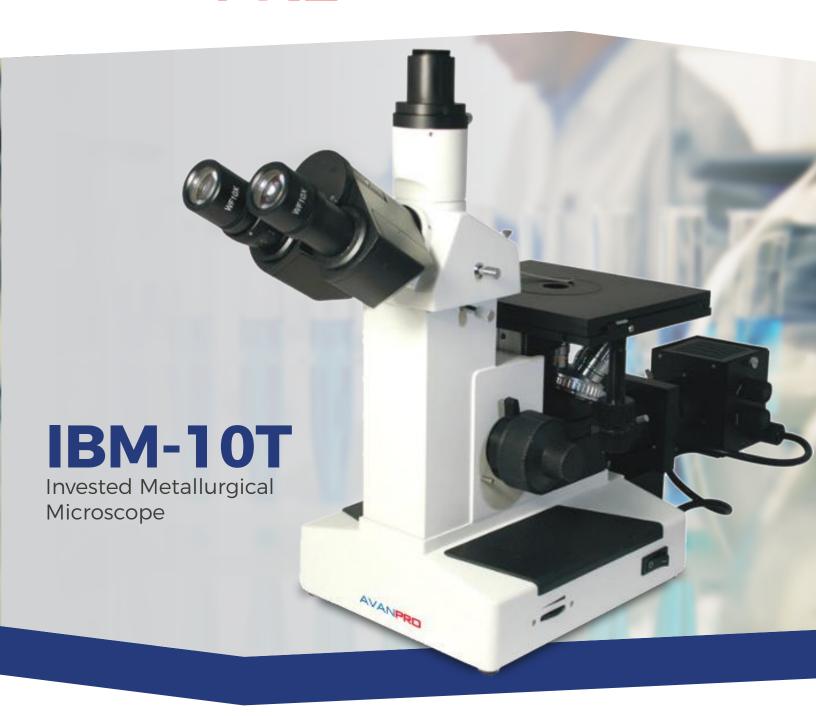

AVANPRO's **IBM-10T** inverted metallurgical microscope is ideal for use in quality control and production in industrial procedures. It can be used for the observation and measurement of metal surfaces, crystals, circuits, powders and non-translucent materials. It's compact design and high quality finishes make the **IBM-10T** the ideal microscope for demanding laboratory procedures.

## IBM-10T

## Invested Metallurgical Microscope

Adjustment of the fully equipped mechanical stage is carried out using the coarse and fine focusing knobs on both sides of the unit. Its ergonomically designed coaxial drive, enables the user to work freely with the samples. A protective dust cover, eye cups, as well as the user manual are included with the microscope