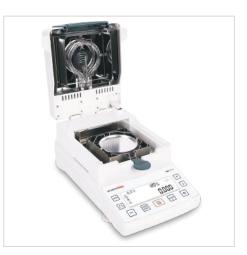

## MBS Moisture Analyzer Series

Exceptionally user-friendly moisture analyzer equipped with a high-end halogen quartz heating lamp. The observation window above the sample, is useful during initial setting. Ideal for rapid tests and spot checks.