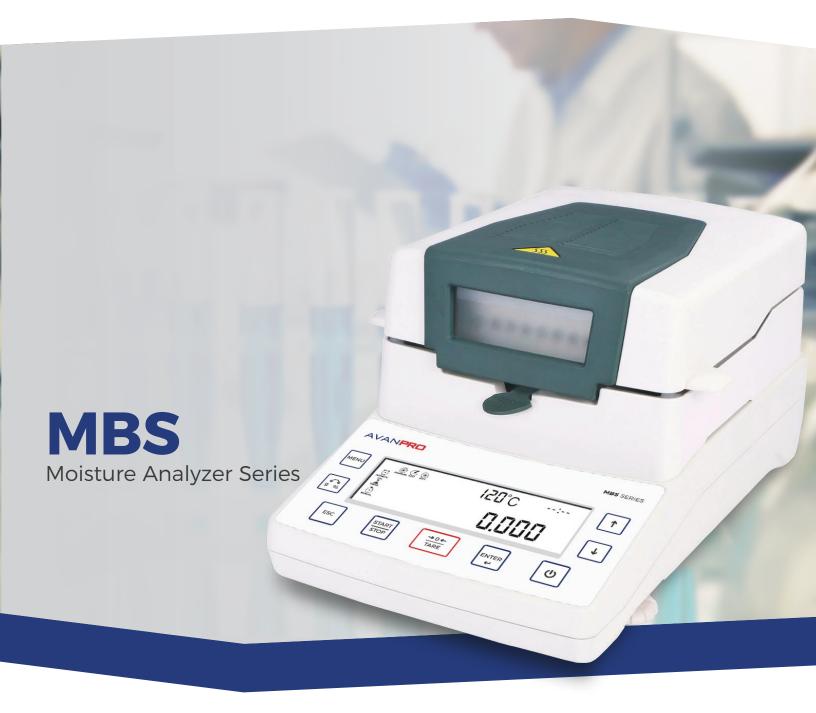

## **AVANPRO**

The **MBS** series of moisture analyzers is particularly simple to use and offers a high level of performance. It can store up to 15 groups of measurement methods, greatly improving end-user performance. The **MBS** series also offers 3 drying modes and 3 ending modes (auto, manual and timing), making it a flexible and adaptable devices for multiple testing procedures.

## MBS Moisture Analyzer Series

Exceptionally user-friendly moisture analyzer equipped with a high-end halogen quartz heating lamp. The observation window above the sample, is useful during initial setting. Ideal for rapid tests and spot checks.