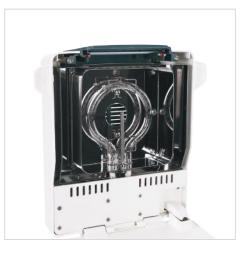

## MBS Moisture Analyzer Series

Exceptionally user-friendly moisture analyzer equipped with a high-end halogen quartz heating lamp. The observation window above the sample, is useful during initial setting. Ideal for rapid tests and spot checks.