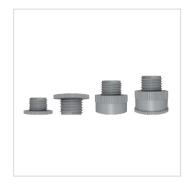

## **ACCESSORIES INCLUDED:**

- Discharge tube
- Mounting key
- Filling tube
- Thread adapters (GL 28, 32, 38, 40, 45)