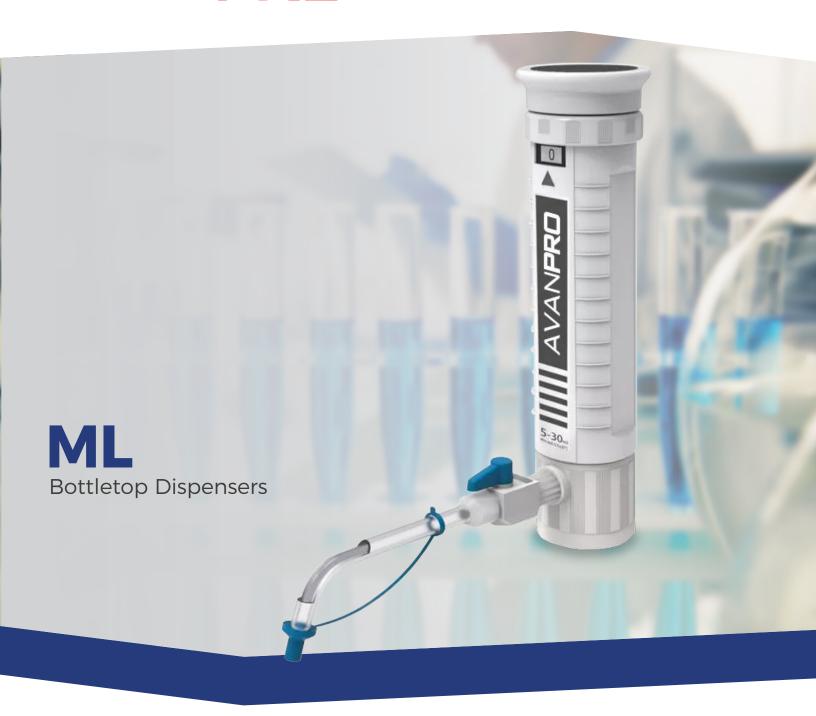

The **ML-Series** of autoclavable liquid dispensers are ideal for demanding laboratory environments. The robust construction is resistant against harsh chemicals and high temperature. The **ML-Series** offers a wide range of adjustable volume, and can be used with various bottles, thanks to the adapters included.

## **FEATURES:**

- Autoclavable
- High accuracy of liquid separation
- High temperature and chemical resistant
- Equipped with different thread adapters
- Suitable for most of the laboratory reagent bottles
- Safety valve and cap to prevent spray and leakage