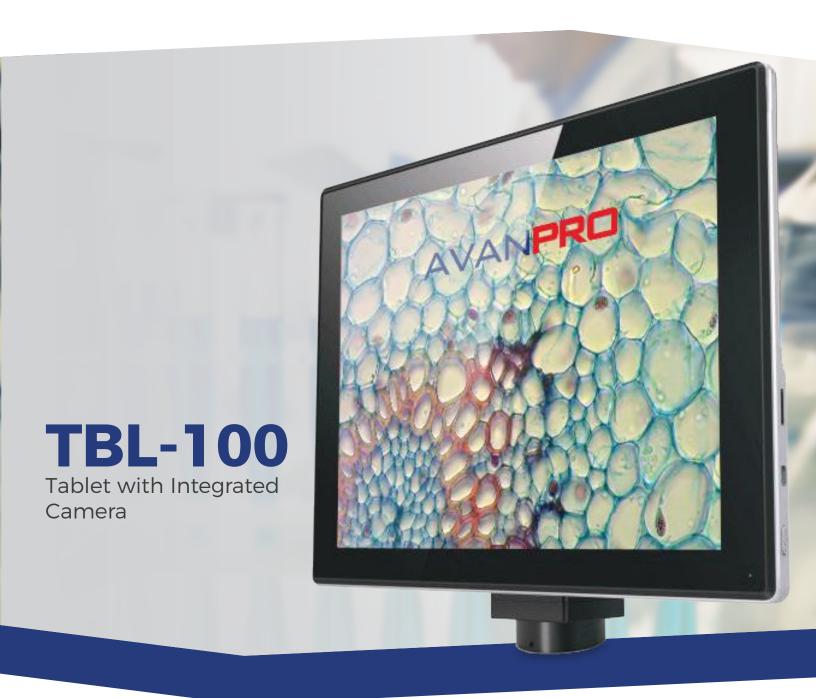

The 9.7" **TBL-100** tablet features an integrated digital camera and is completely detachable. The **TBL-100** includes the Android operating system and **MIC-PAD** sotware, which allows the user to measure and edit screenshots in real time.

## **TBL-100**

## Tablet with Integrated Camera