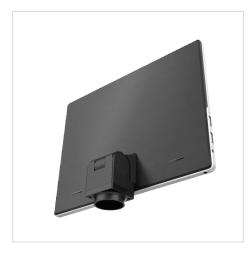

The 9.7" **TBL-100** tablet features an integrated digital camera and is completely detachable. The **TBL-100** includes the Android operating system and **MIC-PAD** sotware, which allows the user to measure and edit screenshots in real time.

## **TBL-100**

## Tablet with Integrated Camera