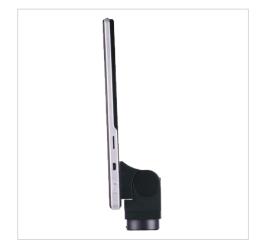

The 9.7" **TBL-100** tablet features an integrated digital camera and is completely detachable. The **TBL-100** includes the Android operating system and **MIC-PAD** sotware, which allows the user to measure and edit screenshots in real time.

## **TBL-100**

## Tablet with Integrated Camera