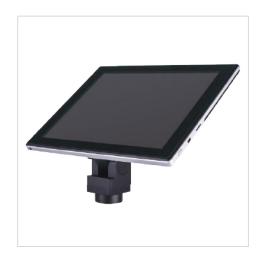

The 9.7" **TBL-100** tablet features an integrated digital camera and is completely detachable. The **TBL-100** includes the Android operating system and **MIC-PAD** sotware, which allows the user to measure and edit screenshots in real time.

## **TBL-100**

## Tablet with Integrated Camera